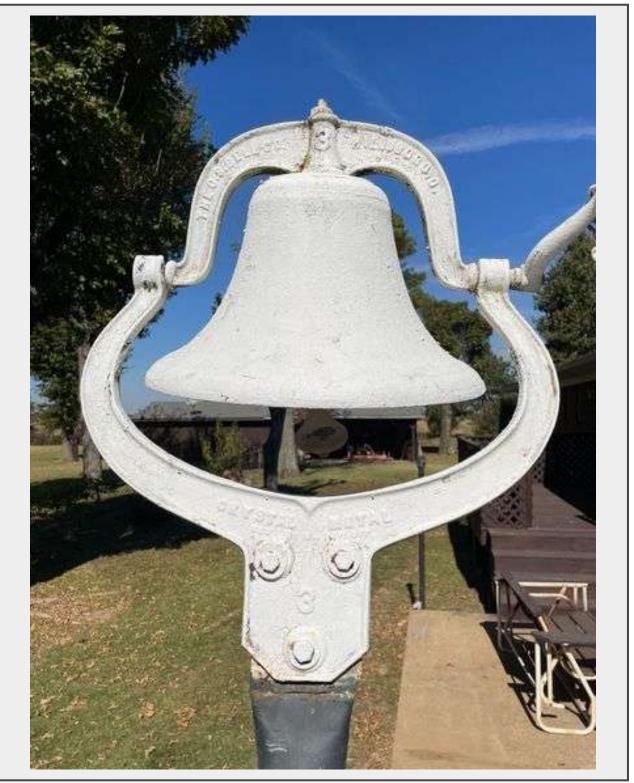

**Sale Name:** Decades of Treasures Dr. Harold Willmuth Estate: Antique Finds & Utility Pieces

LOT 7 - Vintage Outdoor Dinner Bell. Cast Iron Upright Outdoor Dinner Bell Marked 'Crystal Metal #3'. The bell's approximate dimensions are 13" T X 18" W. This cool farmhouse piece is perfect for letting the crew know it's dinner time.

Antique Yes Lot Location Backyard

Description

This Cast Iron Upright Outdoor Dinner Bell is Marked 'Crystal Metal #3'. The bell's approximate dimensions are 13" T X 18" W. This cool farmhouse piece is perfect for letting the crew know it's dinner time.