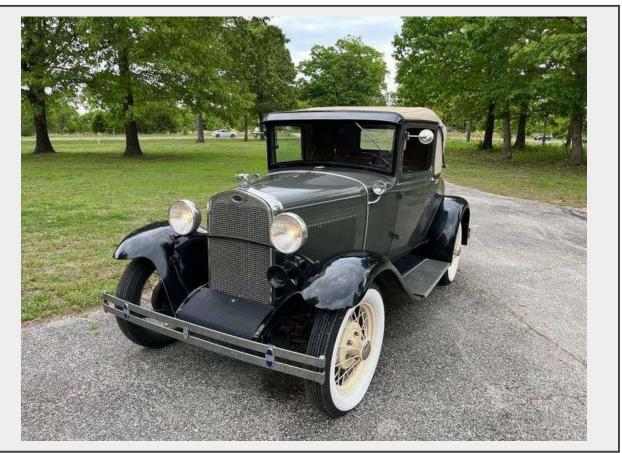

**Sale Name:** The Norman Earls Estate Auction Part 3 of 3~ Sunday, July 13th ONLINE Auction

LOT 1 - 1930 Ford Model A Deluxe Roadster- Engine #A3376978

Antique Yes Lot Location Carport Vehicle VIN A3376978 (engine number) Vehicle Year 1930 Vehicle Make Ford Vehicle Model Model A Era - Vehicle Pre-War Make - Vehicle Ford

## Description

This 1930 Ford Model A Deluxe Roadster is a fine example of Ford's iconic pre-war design, produced in June 1930 (per engine number A3376978). It features dual cowl lights, a tan folding canvas top, a rear mounted spare, wire wheels with wide whitewall tires, and the sought-after flying quail radiator cap. The body wears a two-tone finish with black fenders and gray body panels, while the interior retains its original-style mohair upholstery.

**Vin Number** A3376978 (engine number) **Year** 1930 **Make** Ford **Model** Model A Quantity: 1

https://bids.soldasap.com/