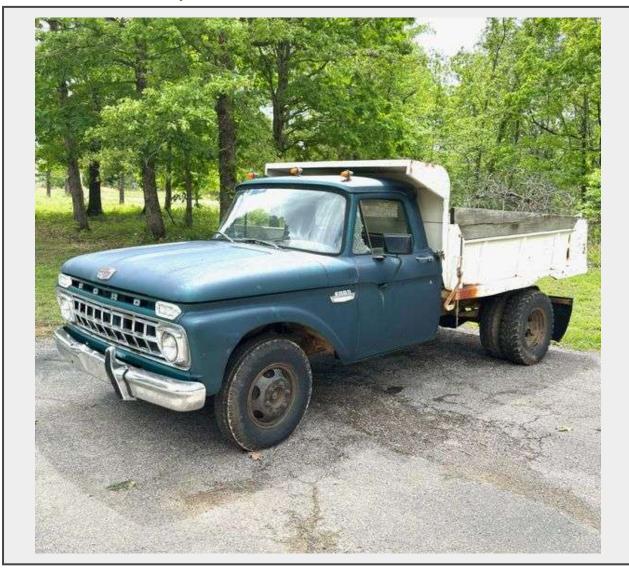

## **LOT 4 - Ford F-350 Dump Bed Truck**

Year 1965
Lot Location yard

## **Description**

Ford F-350 Dump Bed Truck

VIN: F35DK713415

Engine: 390 CID (6.4L) V8

Transmission: 4-speed manual

Odometer: 43,188 (TMU)

This heavy-duty Ford F-350 features a steel dump bed with wood sideboards and chain tailgate, perfect for farm, construction, or restoration use.

## Key features include:

- Dual rear wheels
- PTO-style dump mechanism (manual lever-actuated)
- 12V electrical conversion
- V8 badging and classic Ford front grille

The body shows surface rust and paint wear consistent with age, but the truck is overall solid and runs. Bed is functional and steel floor appears intact. Interior is complete but shows its age with a patinaed dash and worn floor. This is a great platform for restoration, parade use, or functional vintage utility.