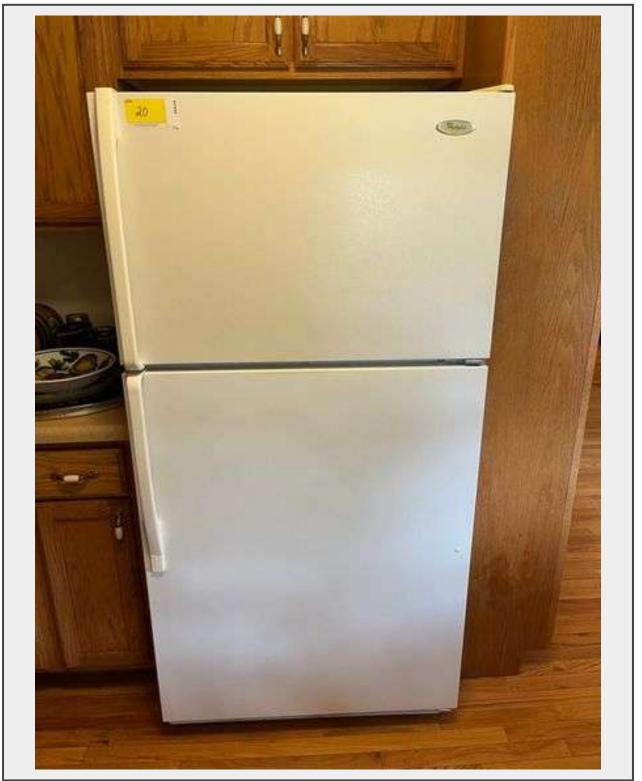

**Sale Name:** The Norman Earls Estate Auction Part 3 of 3~ Sunday, July 13th ONLINE Auction

LOT 20 - Whirlpool 21 Cu. Ft. Top-Freezer Refrigerator Model ET1CHMXKQ06-Works Great!

Lot Location kitchen

## Description

Whirlpool 21 cu ft Top-Freezer Refrigerator – Model ET1CHMXKQ06

This classic Whirlpool refrigerator offers a 21 cubic foot capacity with top freezer configuration. Known for reliability and efficient performance, this model features adjustable shelving, humidity-controlled crispers, and door bins for gallon storage.

- Model: ET1CHMXKQ06
- Serial #: ET3818642
- Year Manufactured: 2006
- Refrigerant: R134A (4 oz)
- Electrical: 115V, 6.5 Amps, 60Hz
- Dimensions (approx.): 66" H x 33" W x 31" D

Quantity: 1

https://bids.soldasap.com/