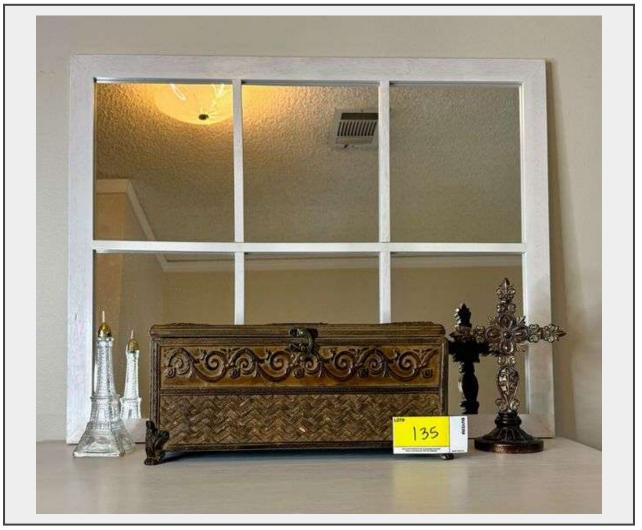

**Sale Name:** See It, Love It, Bid on It ~ Full Estate Auction of Quality Furniture, Handy Tools, Holiday Cheer & Timeless Keepsakes in Jonesboro, AR

LOT 135 - Decorative Treasure Chest with Religious Decor, Eiffel Tower, and Windowpane Mirror

## Description

This lot features a decorative treasure chest or jewelry box with a textured and ornate design. Accompanying the chest are several decorative items including a standing cross, a glass Eiffel Tower figurine, and a white windowpane mirror. These items would make great accents to a home decor collection.