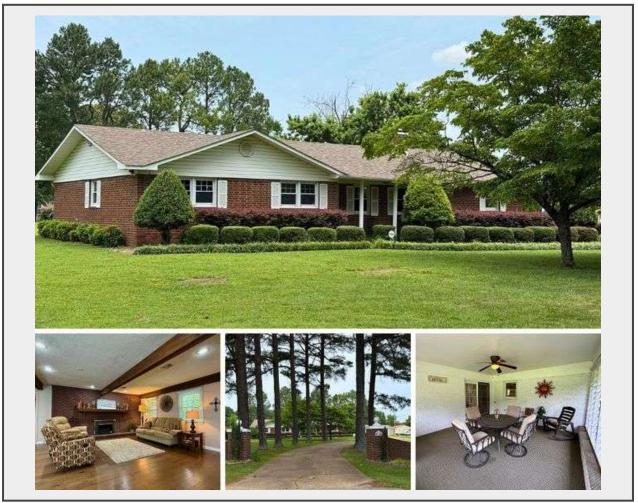

**Sale Name:** Ranch Style Brick Home on 1.29± Acres with Screened Porch, Workshop, Tree-lined Drive & Outbuildings in Jonesboro, AR

LOT 1 - Solid Brick Home on 1.29 +/- Acres, Screened Porch, Workshop, Tree-lined Drive & Outbuildings

## **Description**

Set on **1.29± acres** with a tree-lined drive and beautiful landscaping, this brick home offers space to spread out, places to work or rest, and a layout that feels easy to live in.

## **Property Highlights:**

- 3 Bedrooms | 2 Full Bathrooms
- Approximately 1,687 Sq Ft
- A **spacious primary bedroom** with its own private bath
- Large screened-in porch perfect for relaxing or gathering with loved ones

- Attached garage for added convenience
- Three outbuildings, including a woodworking shop and extra storage space
- Tree-lined driveway adds charm and privacy
- Beautifully landscaped yard with room to enjoy the outdoors
- Located in an **established neighborhood** with a peaceful feel and wide-open spaces